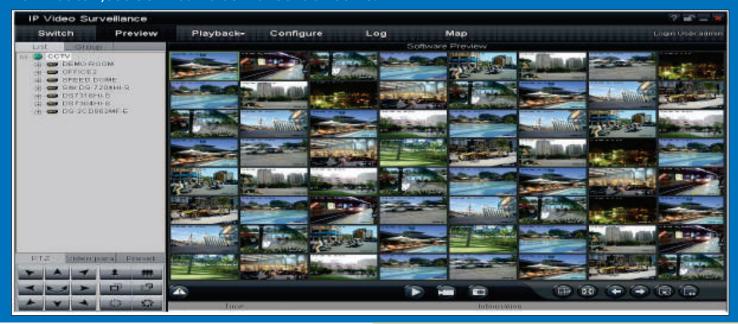

# CCTV CAMERAS

#### **NETWORK IP CCTV CAMERAS:**

IP cameras or network cameras are analogue or digital video cameras, plus an embedded video server having an IP address, capable of streaming the video (and sometimes, even audio).

#### **NETWORK VIDEO RECORDERS:**

Network video recorders are distinct from digital video recorders (DVR) as their input is from a network rather than a direct connection to a video capture card or tuner. Video on a DVR is encoded and processed at the DVR, while video on an NVR is encoded and processed at the camera, then streamed to the NVR for storage or remote viewing.