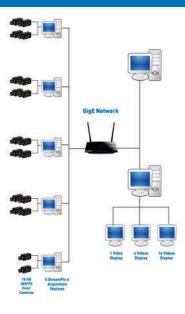

#### **NETWORK IP CCTV CAMERAS:**

IP cameras or network cameras are analogue or digital video cameras, plus an embedded video server having an IP address, capable of streaming the video (and sometimes, even audio).

## **TELECOMMUNICATION**

Telecommunications and Networking Services (TNS) is responsible for the design, infrastructure, maintenance, and support of the network, telephone services, software, and hardware. We have five sub-departments: GLOBAL Telecommunications Services, Data Networking Services, Classroom Technology & Video Services, Help Desk, and Technology Support Services (TSS). Value-oriented, basic VoIP call experience for hospitality environments Ideal for lobbies, guest rooms, elevator bays, and conference centers Supports both desk and wall-mounted deployments Include your brand with co-branding plate and paper insert Earthfriendly; IEEE Class 1 rated for low power consumption.