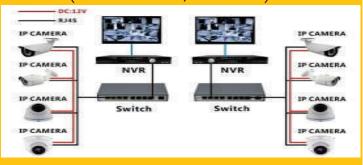

# CCTV CAMERAS

#### **NETWORK IP CCTV CAMERAS:**

IP cameras or network cameras are analogue or digital video cameras, plus an embedded video server having an IP address, capable of streaming the video (and sometimes, even audio).

#### **NETWORK VIDEO RECORDERS:**

Network video recorders are distinct from digital video recorders (DVR) as their input is from a network rather than a direct connection to a video capture card or tuner. Video on a DVR is encoded and processed at the DVR, while video on an NVR is encoded and processed at the camera, then streamed to the NVR for storage or remote viewing.