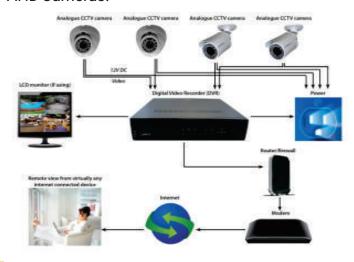

#### ANALOG CCTV CAMERAS:

We are all aware that the future of security surveillance cameras are in IP products, however UESE knows that analog cameras are still going strong today. Analog cameras include TV lines Cameras, HD CVI Cameras, HD TVI cameras and AHD Cameras.

# DIGITAL VIDEO RECORDERS:

Provides superb performance for recoding and nationwide monitoring. Digital video recorders are often integrated in the LCD and LED TV-

sets. Digital video recorder (DVR), is a consumer electronics device or application software that records video in a digital format to a disk drive, USB flash drive, SD memory card or other local or networked mass storage device.